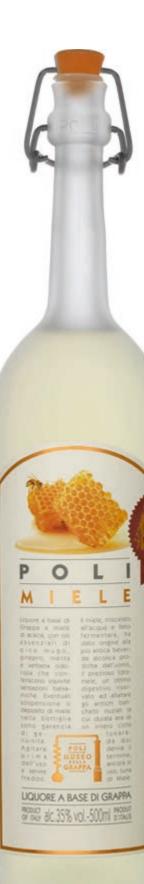

## GRAPPA-BASED LIQUEUR

This Grappa-based liqueur contains pure Acacia honey (30%), almost one third of the whole bottle, a real energy drink!

The essential oils of juniper, mint, pine and vervain give a fresh and balmy aroma and make it an excellent digestive.

Great to be enjoyed chilled or as a twist in Mojitos.

50

POLI

1898

MIELE (Acacia honey)

Grappa-based sweet liqueur with natural infusion of acacia honey and essential juniper oil, pine, mint and vervain.

Its sweet flavour recalls a basket with officinal herbs and citrus fruits.